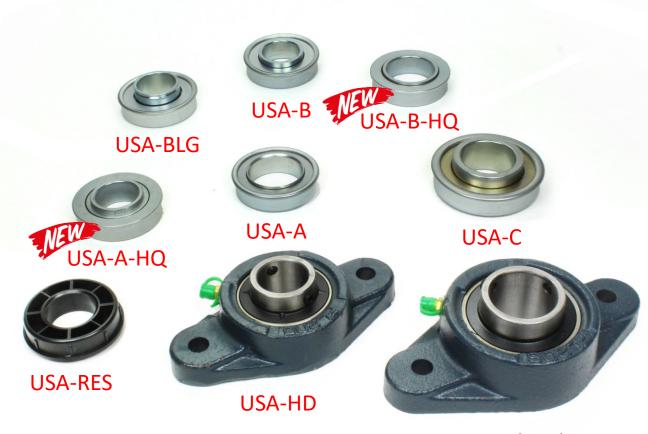

## **BEARINGS**

- USA-RES. Plastic sliding bearing for residential doors. Shaft guidance.
- USA-B. The most frequently used 1" pressed bearing for assembly in bearing plate or spring plug. Suitable for industrial doors. Interior diameter 25,6mm, exterior diameter 50,8mm.
- USA-B-HQ. A high-quality alternative for the USA-B. This item increases the overall quality of the door. On heavy doors bearing related claim cost can be avoided.
  - USA-BLG. 1" pressed bearing with extended chest, for assembly in bearing plate or spring plug. Suitable for industrial doors. Interior diameter 25,9mm, exterior diameter 50,8mm.
  - USA-A. 1¼" ball bearing for assembly in bearing plate. Interior diameter 31.8mm, exterior diameter 50.8mm, flange diameter 54.0mm. Since the exterior diameter is the same as for the 1" bearing the USA-A is employed in the spring break devices.
  - **USA-A-HQ.** A high-quality alternative for the USA-A. This item increases the overall quality of the door. On heavy doors bearing related claim cost can be avoided.
  - USA-C. 1¼" bearing with a bigger outer diameter (64 mm)
  - USA-HD(125). 1" and 1¼" heavy bearing blocks for HD loads to 2.000N.

## **BEARINGS**

|            | Industrial/ residential doors | Inside diameter | Outside diameter | Assembly                                | Bearing                           |
|------------|-------------------------------|-----------------|------------------|-----------------------------------------|-----------------------------------|
| USA-B      | RES/IND                       | 25,6mm (1")     | 50.8mm           | bearing plate or stationary spring plug | Ball bearing                      |
| USA-B-HQ   | IND                           | 25,6mm (1")     | 50.8mm           | bearing plate or stationary spring plug | High-quality, ball bearing        |
| USA-BLG    | RES/IND                       | 25,9mm (1")     | 50.8mm           | bearing plate or stationaryspring plug  | High-quality, ball bearing        |
| USA-A      | IND                           | 31.8mm (1¼")    | 50.8mm           | bearing plate or stationary spring plug | Ball bearing                      |
| USA-A-HQ   | IND                           | 31.8mm (1¼")    | 50.8mm           | bearing plate or stationary spring plug | High-quality, ball bearing        |
| USA-C      | IND                           | 31.8mm (1¼")    | 64 mm            | bearing plates                          | Ball bearing                      |
| USA-HD     | IND                           | 25,6mm (1")     | -                | bearing plates                          | Heavy, high-quality, ball bearing |
| USA-HD-125 | IND                           | 31.8mm (1¼")    | -                | bearing plates                          | Heavy, high-quality, ball bearing |
| USA-RES    | RES                           | 25,6mm (1")     | 50.8mm           | bearing plates                          | Plastic, no ball bearing          |